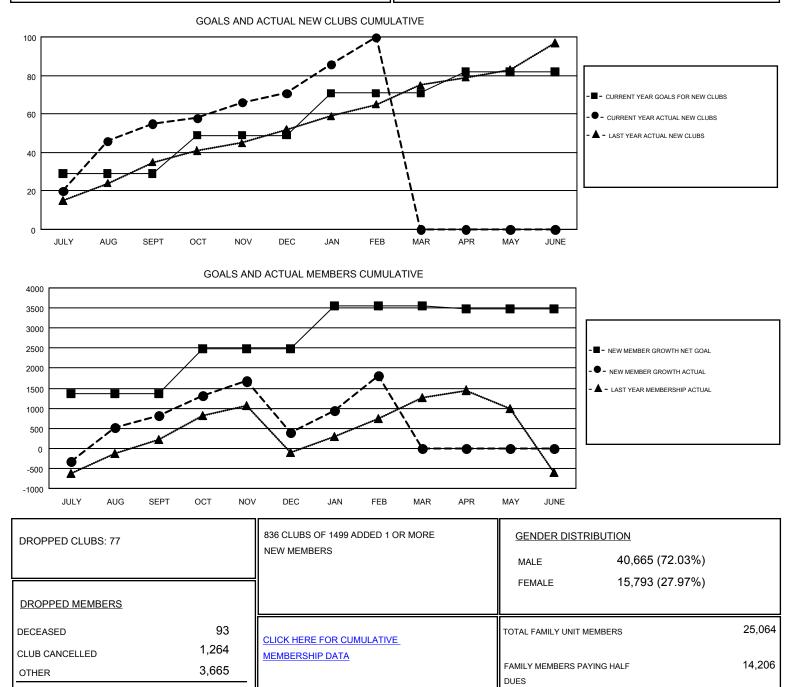

## 

| GMT: KAMLE            | SH JAIN       |           |               |                                  |                                                                |                                                              | GMT CA 6                                           |
|-----------------------|---------------|-----------|---------------|----------------------------------|----------------------------------------------------------------|--------------------------------------------------------------|----------------------------------------------------|
| Clubs                 |               |           |               | Members<br>RESULTS FOR 2016-2017 |                                                                |                                                              |                                                    |
| RESULTS FOR 2016-2017 |               |           |               |                                  |                                                                |                                                              |                                                    |
| QUARTER               | NEW CLUB GOAL | NEW CLUBS | DROPPED CLUBS | QUARTER                          | NEW MEMBER GROWTH<br>NET GOAL (not reinstated<br>or transfers) | NEW MEMBER<br>GROWTH ACTUAL (not<br>reinstated or transfers) | DROPPED<br>MEMBERS ACTUAL<br>(including transfers) |
| JULY/AUG/SEPT         | 29            | 55        | 11            | JULY/AUG/SEPT                    | 1,366                                                          | 3,102                                                        | 2,293                                              |
| OCT/NOV/DEC           | 20            | 16        | 56            | OCT/NOV/DEC                      | 1,107                                                          | 1,553                                                        | 1,977                                              |
| JAN/FEB/MAR           | 22            | 29        | 10            | JAN/FEB/MAR                      | 1,084                                                          | 2,175                                                        | 753                                                |
| APR/MAY/JUNE          | 11            | 0         | 0             | APR/MAY/JUNE                     | -82                                                            | 0                                                            | 0                                                  |